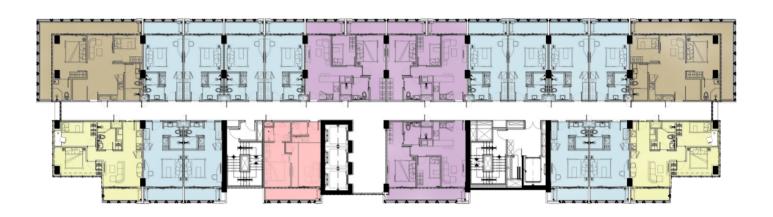

# Floor Plan

# **Typical Floor Layout**

Studio 36.56 sqm

1 bedroom 51.66 sqm

2 bedrooms hook 67.22 sqm

2 bedrooms plus study 93.52 sqm

Reimagined living in the **HEART** of Jakarta