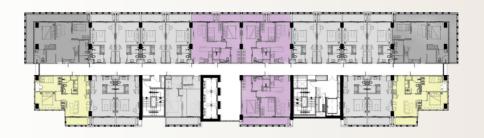

# Floor Plan

## **Details:**

- A 19th 36th Floor Residence
- **B** 9th 18th Floor (Deluxe, Junior & Executive Suite)
- **C** 8th Floor (CEO Suite / SOHO, Skypool, Spa, Gym)
- **D** 2nd 7th Floor (Carpark)
- **E** Mezzanine Restaurant
- **F** Ground Floor (Hotel Lobby, Lounge, Coffee Shop, Residence Lobby)
- **G** Semi Basement Floor (Carpark)