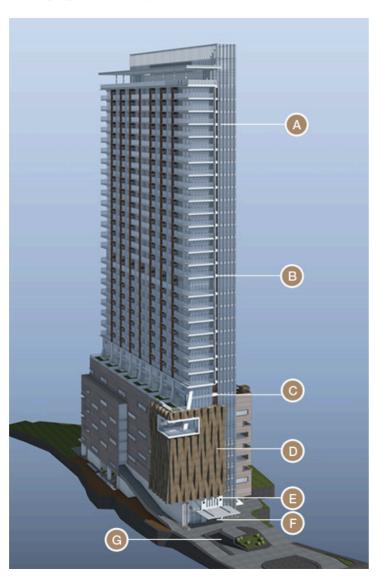

## **Details:**

- A 19th 36th Floor Residence
- **B** 9th 18th Floor (Deluxe, Junior & Executive Suite)
- **C** 8th Floor (CEO Suite / SOHO, Skypool, Spa, Gym)
- **D** 2nd 7th Floor (Carpark)
- **E** Mezzanine Restaurant
- **F** Ground Floor (Hotel Lobby, Lounge, Coffee Shop, Residence Lobby)
- **G** Semi Basement Floor (Carpark)