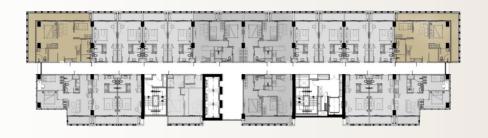

# Floor Plan

## **Details:**

- A 19th 36th Floor Residence
- **B** 9th 18th Floor (Deluxe, Junior & Executive Suite)
- **C** 8th Floor (CEO Suite / SOHO, Skypool, Spa, Gym)
- **D** 2nd 7th Floor (Carpark)
- **E** Mezzanine Restaurant
- **F** Ground Floor (Hotel Lobby, Lounge, Coffee Shop, Residence Lobby)
- **G** Semi Basement Floor (Carpark)