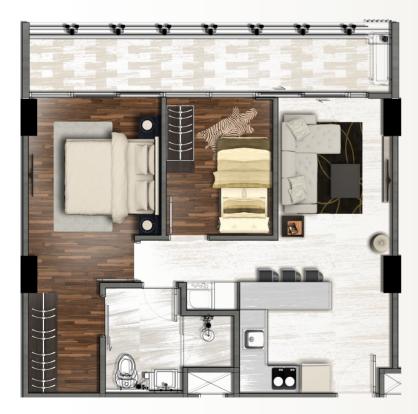

# **Typical Floor Layout**

Studio 36.56 sqm

1 bedroom 51.66 sqm

2 bedrooms hook 67.22 sqm

2 bedrooms plus study 93.52 sqm

Reimagined living in the **HEART** of Jakarta