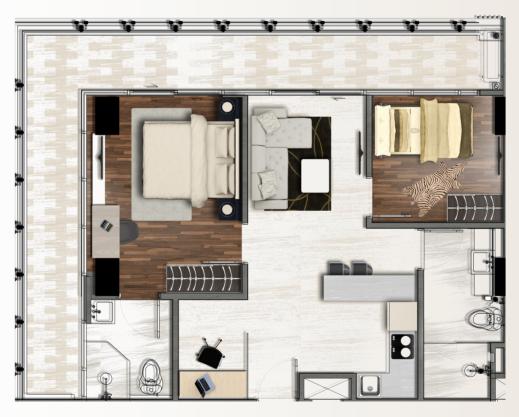

# **Typical Floor Layout**

Studio 36.56 sqm

1 bedroom 51.66 sqm

2 bedrooms hook 67.22 sqm

2 bedrooms plus study 93.52 sqm

Reimagined living in the **HEART** of Jakarta