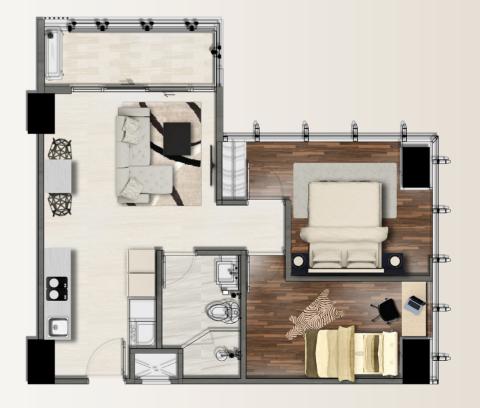

# **Typical Floor Layout**

Studio 36.56 sqm

1 bedroom 51.66 sqm

2 bedrooms hook 67.22 sqm

2 bedrooms plus study 93.52 sqm

Reimagined living in the **HEART** of Jakarta