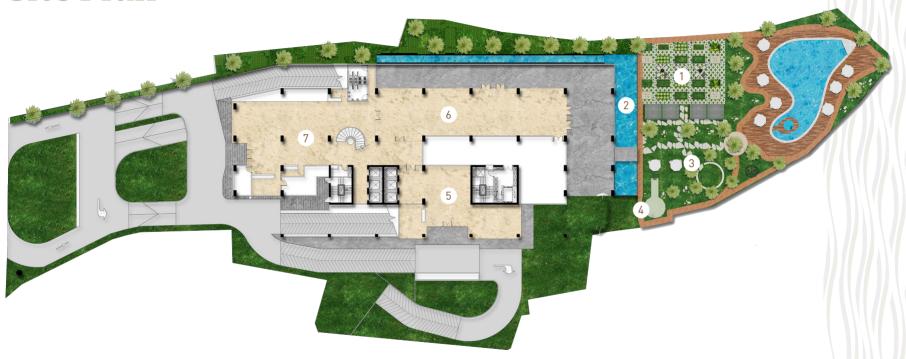

# Site Plan

- 1. Barbeque area
- 2. Pond
- 3. Garden
- 4. Jogging Track

- 5. Apartment Lobby
- 6. Restaurant
- 7. Services Apartment Lobby