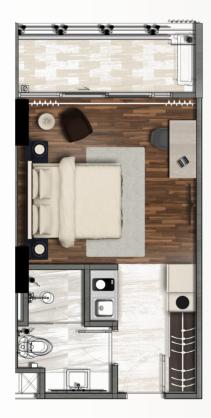

# **Typical Floor Layout**

Studio 36.56 sqm

1 bedroom 51.66 sqm

2 bedrooms hook 67.22 sqm

2 bedrooms plus study 93.52 sqm

Reimagined living in the **HEART** of Jakarta