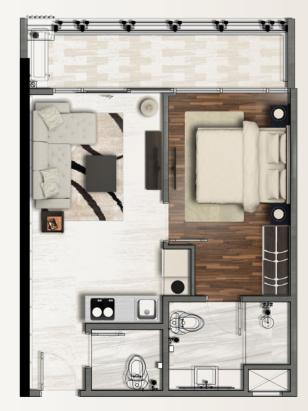

# **Typical Floor Layout**

Studio 36.56 sqm

1 bedroom 51.66 sqm

2 bedrooms hook 67.22 sqm

2 bedrooms plus study 93.52 sqm

Reimagined living in the **HEART** of Jakarta