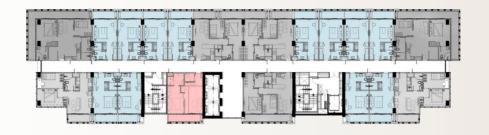

# Floor Plan

## **Details:**

- A 19th 36th Floor Residence
- **B** 9th 18th Floor (Deluxe, Junior & Executive Suite)
- **C** 8th Floor (CEO Suite / SOHO, Skypool, Spa, Gym)
- **D** 2nd 7th Floor (Carpark)
- **E** Mezzanine Restaurant
- **F** Ground Floor (Hotel Lobby, Lounge, Coffee Shop, Residence Lobby)
- **G** Semi Basement Floor (Carpark)